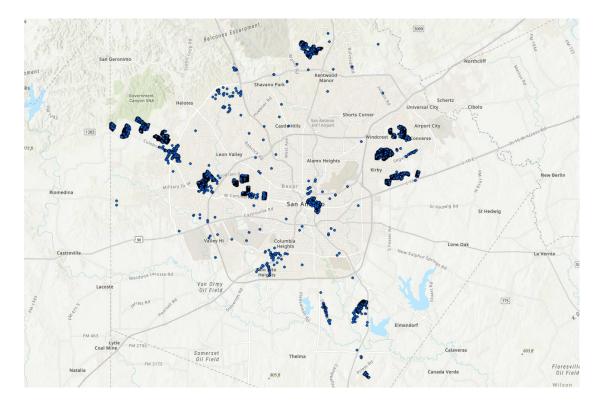

### ConnectH2O Program

Advanced Meter Infrastructure (AMI)

- CPS Energy's mesh network provided to SAWS through Intron
  - Provides a highly reliable communication network

Nexus Opportunities

- Cost effective for SAWS and provides a source of revenue for CPS Energy
- Enables SAWS to deploy AMI meters both geographically in large quantities and on an individual basis

oparational objectives

Nearly 18,000 electronic meters deployed Day 1 delivery rate = 99.05% Day 2 delivery rate = 99.74%

An and the contract of the case of the case of the local sectors and the line